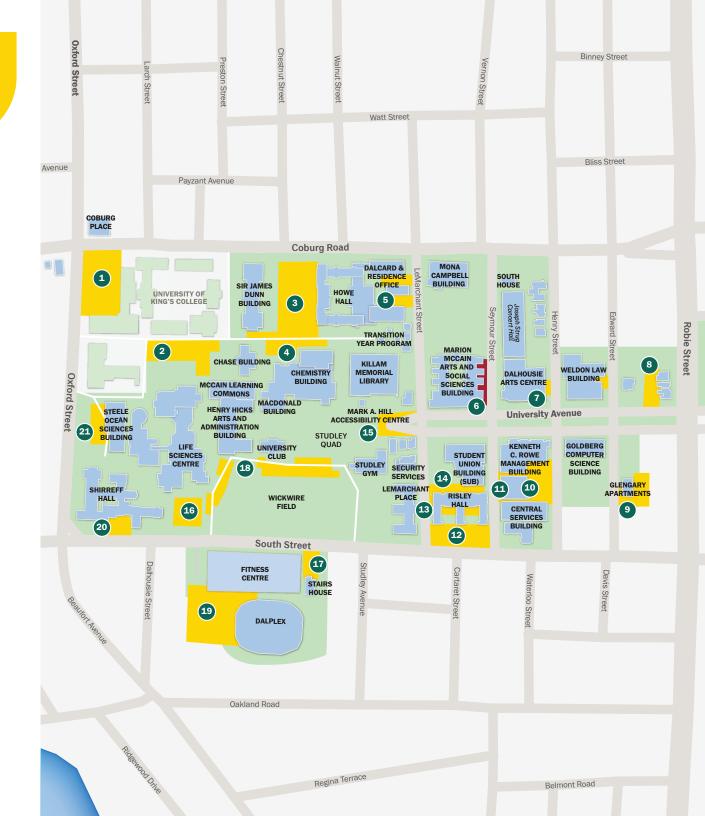

## **STUDLEY CAMPUS** EVENING PARKING

## PUBLIC PARKING (Number of spaces are approximate) 4:30 PM TO 1:30 AM WEEKDAYS ALL DAY ON WEEKENDS

|     |                       | GENERAL | METERS OR<br>HOTSPOT<br>SHORT-TERM<br>PARKING |
|-----|-----------------------|---------|-----------------------------------------------|
| 1.  | Hancock               | 118     | 0                                             |
| 2.  | Biology               | 84      | 0                                             |
| 3.  | Dunn                  | 197     | 0                                             |
| 4.  | Chemistry             | 34      | 0                                             |
| 5.  | Studley               | 34      | 0                                             |
| 6.  | McCain Parkade        | 0       | 92                                            |
| 7.  | Arts Centre           | 13      | 0                                             |
| 8.  | Robie Lot             | 20      | 0                                             |
| 9.  | Glengarry             | 13      | 0                                             |
| 10. | CSB Lot               | 39      | 0                                             |
| 11. | CSB Parkade           | 165     | 0                                             |
| 12. | Risley Hall Lot       | 35      | 0                                             |
| 13. | Risley Hall Parkade   | 64      | 0                                             |
| 14. | SUB                   | 10      | 0                                             |
| 15. | Killam Circle         | 24      | 0                                             |
| 16. | Alumni West           | 50      | 0                                             |
| 17. | Stairs                | 16      | 0                                             |
| 18. | Alumni Crescent       | 112     | 0                                             |
| 19. | Dalplex               | 147     | 0                                             |
| 20. | Shirreff Hall         | 7       | 0                                             |
| 21. | Steele Ocean Sciences | 39      | 0                                             |
|     |                       |         |                                               |